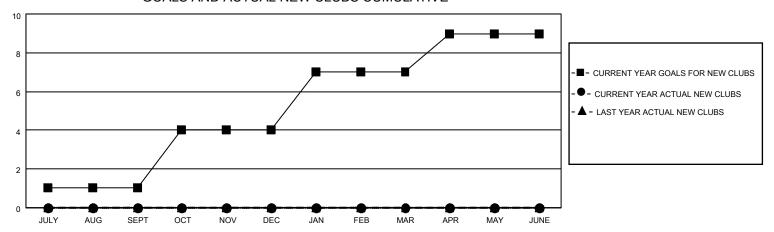

## GOALS AND ACTUAL NEW CLUBS CUMULATIVE

## MONTHLY MEMBERSHIP PROGRESS REPORT

LOCATION ZAMBIA District 413 Results as of: 9/30/2020

| Clubs         |               |             |               | Members               |                        |                         |                                                    |  |
|---------------|---------------|-------------|---------------|-----------------------|------------------------|-------------------------|----------------------------------------------------|--|
|               | RESULTS FOR   | R 2020-2021 |               | RESULTS FOR 2020-2021 |                        |                         |                                                    |  |
| QUARTER       | NEW CLUB GOAL | NEW CLUBS   | DROPPED CLUBS | QUARTER MEM           | BER GROWTH NET<br>GOAL | MEMBER GROWTH<br>ACTUAL | DROPPED<br>MEMBERS ACTUAL<br>(including transfers) |  |
| JULY/AUG/SEPT | 1             | 0           | 0             | JULY/AUG/SEPT         | 90                     | 23                      | 17                                                 |  |
| OCT/NOV/DEC   | 3             | 0           | 0             | OCT/NOV/DEC           | 120                    | 0                       | 0                                                  |  |
| JAN/FEB/MAR   | 3             | 0           | 0             | JAN/FEB/MAR           | 100                    | 0                       | 0                                                  |  |
| APR/MAY/JUNE  | 2             | 0           | 0             | APR/MAY/JUNE          | 80                     | 0                       | 0                                                  |  |