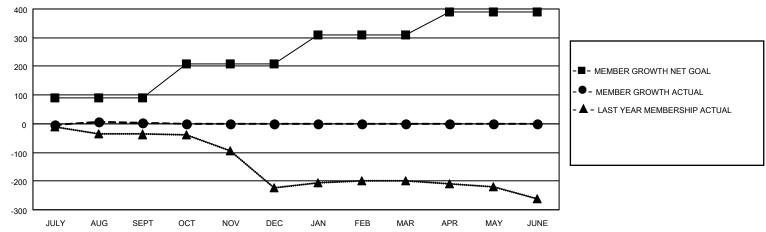

## GOALS AND ACTUAL MEMBERS CUMULATIVE

|                           |    | 7 OLUBO OF 54 APPED 4 OP MODE                | OENDED DIOTRIBUTION        |              |    |
|---------------------------|----|----------------------------------------------|----------------------------|--------------|----|
| DROPPED CLUBS: 0          |    | 7 CLUBS OF 54 ADDED 1 OR MORE<br>NEW MEMBERS | GENDER DISTRIBUTION        |              |    |
|                           |    |                                              | MALE                       | 780 (61.47%) |    |
|                           |    |                                              | FEMALE                     | 489 (38.53%) |    |
| DROPPED MEMBERS           |    |                                              |                            |              |    |
| DECEASED                  | 4  | CLICK HERE FOR CUMULATIVE                    | TOTAL FAMILY UNIT MEMBERS  |              | 63 |
| CLUB CANCELLED 0 OTHER 13 |    | MEMBERSHIP DATA                              | FAMILY MEMBERS PAYING HALF |              | 20 |
|                           |    |                                              |                            |              | 32 |
| TOTAL                     | 17 |                                              |                            |              |    |

## MONTHLY MEMBERSHIP PROGRESS REPORT

LOCATION ZAMBIA District 413 Results as of: 9/30/2020

| Clubs         |               |             |               | Members               |                        |                         |                                                    |  |
|---------------|---------------|-------------|---------------|-----------------------|------------------------|-------------------------|----------------------------------------------------|--|
|               | RESULTS FOR   | R 2020-2021 |               | RESULTS FOR 2020-2021 |                        |                         |                                                    |  |
| QUARTER       | NEW CLUB GOAL | NEW CLUBS   | DROPPED CLUBS | QUARTER MEM           | BER GROWTH NET<br>GOAL | MEMBER GROWTH<br>ACTUAL | DROPPED<br>MEMBERS ACTUAL<br>(including transfers) |  |
| JULY/AUG/SEPT | 1             | 0           | 0             | JULY/AUG/SEPT         | 90                     | 23                      | 17                                                 |  |
| OCT/NOV/DEC   | 3             | 0           | 0             | OCT/NOV/DEC           | 120                    | 0                       | 0                                                  |  |
| JAN/FEB/MAR   | 3             | 0           | 0             | JAN/FEB/MAR           | 100                    | 0                       | 0                                                  |  |
| APR/MAY/JUNE  | 2             | 0           | 0             | APR/MAY/JUNE          | 80                     | 0                       | 0                                                  |  |